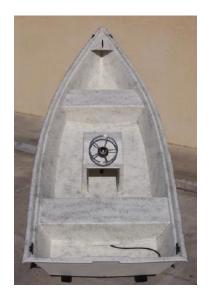

## FISHIN' SKIFF

## The Best Little Fishing Boat You'll Find

14' Center Console

14' Tiller Model

## **Specifications**

| Length | Beam | Weight | Recommended Power | Max Weight<br>Capacity | Max Persons | Max<br>HP |
|--------|------|--------|-------------------|------------------------|-------------|-----------|
| 14'    | 66'  | 260#   | 10 to 20 HP       | 650lbs                 | 3 or 450lbs | 25        |

## **Features**

- Top Quality
- 100% Hand Laid All Composite Construction Stabile
- Shallow Draft
- Light Weight

- Fuel Efficient Affordable
- Less Than 1000lbs Towed Weight
- Fishin'Skiff Boats Meet or Exceed U.S.C.G. Specifications for Level Flotation