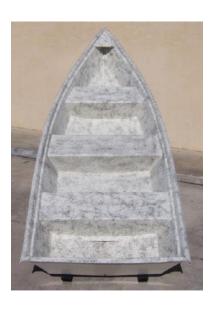

## FISHIN' SKIFF

## The Best Little Fishing Boat You'll Find

14' Center Console

14' Tiller Model

## **Specifications**

| Length | Beam | Weight | Recommended Power | Max Weight<br>Capacity | Max Persons | Max<br>HP |
|--------|------|--------|-------------------|------------------------|-------------|-----------|
| 14'    | 66'  | 260#   | 10 to 20 HP       | 650lbs                 | 3 or 450lbs | 25        |

## **Features**

- Top Quality
- 100% Hand Laid All Composite Construction Stabile
- Shallow Draft
- Light Weight

- Fuel Efficient Affordable
- Less Than 1000lbs Towed Weight
- Fishin'Skiff Boats Meet or Exceed U.S.C.G. Specifications for Level Flotation